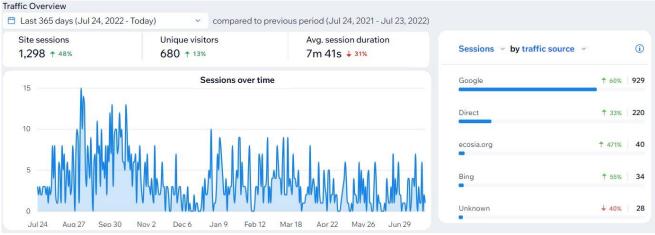

Website usage has been regular with a healthy number of fresh visitors (fig 1.) and from a wide range of sources (fig. 2). The option for a 'members only' section remains open. It can help with GRDP issues, however, does involve passwords and consent forms. There also continues to be an option for a forum, which would be for the members to consider. Often, however, I find from experience, that those that would use a forum are usually the same people that use Facebook groups and as such, there is a Facebook group, with 194 members (up 89 on last year), which has been useful to some but obviously not ideal for non-Facebook users. Not well known, however, is that you can visit it, even if you don't have a Facebook account, just as read only function. I would encourage the group members to use the group good forum for **questions** and answers. Its **URL** address is as follows: https://www.facebook.com/groups/202193698157107. As always, if any member spots an error or requests a particular feature, I'm always open to amendments and suggestions.

## Web Editor, Andy Brown

Figure 1

Fiaure 2