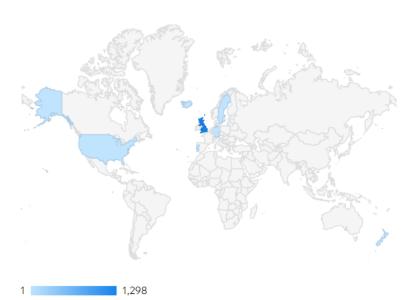

Website usage has been regular with a healthy number of fresh visitors (fig 1.) and from a wide range of sources (fig. 2). The option for a 'members only' section remains open. It can help with GRDP issues, however, does involve passwords and consent forms. There also continues to be an option for a forum, which would be for the members to consider. Often, however, I find from experience, that those that would use a forum are usually the same people that use Facebook groups and as such, there is a Facebook group, with 194 members (up 89 on last year), which has been useful to some but obviously not ideal for non-Facebook users. Not well known, however, is that you can visit it, even if you don't have a Facebook account, just as read only function. I would encourage the group members to use the group good forum for **questions** and answers. Its **URL** address is as follows: https://www.facebook.com/groups/202193698157107. As always, if any member spots an error or requests a particular feature, I'm always open to amendments and suggestions.

## Web Editor, Andy Brown

Figure 1

Fiaure 2

## South Lakeland Orchard Group

| United Kingdom > | 1,298 |
|------------------|-------|
| United States >  | 1     |
| Portugal >       | 1     |
| New Zealand >    | 1     |
| Germany >        | 1     |
| Sweden >         | 1     |
| Iceland >        | 1     |