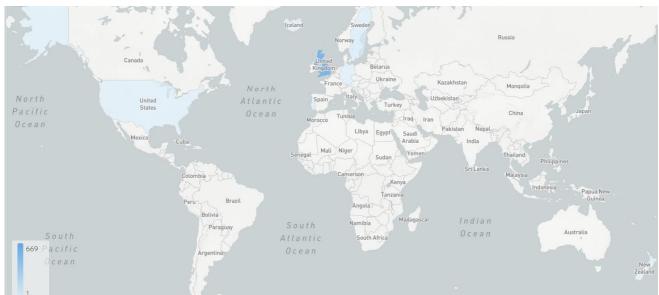

Website usage has been regular with a healthy number of fresh visitors (fig 1.) and from a wide range of sources (fig. 2). The option for a 'members only' section remains open. It can help with GRDP issues, however, does involve passwords and consent forms. There also continues to be an option for a forum, which would be for the members to consider. Often, however, I find from experience, that those that would use a forum are usually the same people that use Facebook groups and as such, there is a Facebook group, with 194 members (up 89 on last year), which has been useful to some but obviously not ideal for non-Facebook users. Not well known, however, is that you can visit it, even if you don't have a Facebook account, just as read only function. I would encourage the group members to use the group good forum for **questions** and answers. Its **URL** address is as follows: https://www.facebook.com/groups/202193698157107. As always, if any member spots an error or requests a particular feature, I'm always open to amendments and suggestions.

## Web Editor, Andy Brown

Figure 1

Fiaure 2

## South Lakeland Orchard Group

| United Kingdom > | 1,298 |
|------------------|-------|
| United States >  | 1     |
| Portugal >       | 1     |
| New Zealand >    | 1     |
| Germany >        | 1     |
| Sweden >         | 1     |
| Iceland >        | 1     |