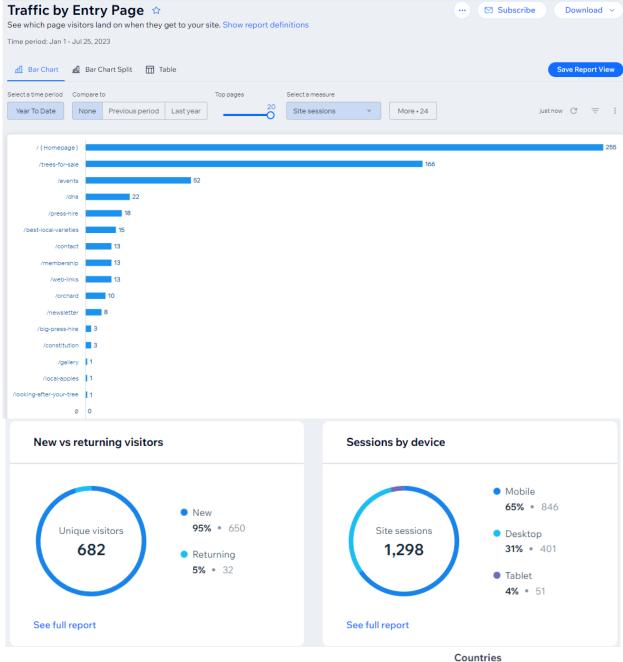

Website usage has been regular with a healthy number of fresh visitors (fig 1.) and from a wide range of sources (fig. 2). The option for a 'members only' section remains open. It can help with GRDP issues, however, does involve passwords and consent forms. There also continues to be an option for a forum, which would be for the members to consider. Often, however, I find from experience, that those that would use a forum are usually the same people that use Facebook groups and as such, there is a Facebook group, with 194 members (up 89 on last year), which has been useful to some but obviously not ideal for non-Facebook users. Not well known, however, is that you can visit it, even if you don't have a Facebook account, just as read only function. I would encourage the group members to use the group good forum for **questions** and answers. Its **URL** address is as follows: https://www.facebook.com/groups/202193698157107. As always, if any member spots an error or requests a particular feature, I'm always open to amendments and suggestions.

## Web Editor, Andy Brown

Figure 1

Fiaure 2